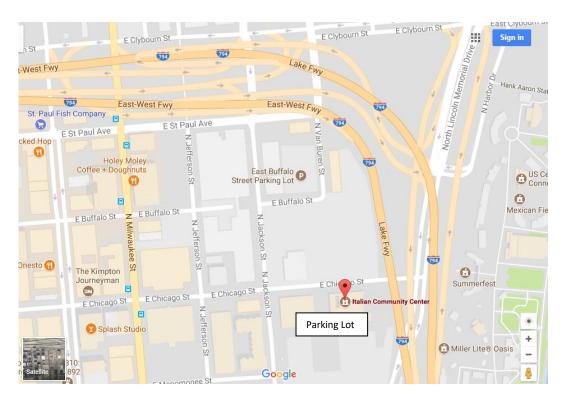

## Directions to the Italian Community Center. Parking is complementary

Italian Community Center 631 E Chicago St. Milwaukee, WI 53202

## **Coming from the West**

Take 1-94 E. Merge onto 1-794 E via EXIT 310C on the **left toward Lakefront/Port of Milw**. Take the Jackson St/Van Buren St. exit, EXIT 1E, on the **left**. Keep **right** to take the **Jackson St. S ramp**. Turn **slight right** onto N Jackson St. Continue 2 blocks, the Italian Community Center is on the corner of Jackson St. and E Chicago St. Our parking lot is on the South side of the building.

## **Coming from the South**

Take I-94 W/I-43 N. Take the I-794 E exit, EXIT 310C, toward Lakefront. Take EXIT 1D toward Plankinton Avenue. Merge onto I-794 E via the ramp on the left toward Lakefront. Take the Jackson St/Van Buren St exit, EXIT 1E, on the left. Keep right to take the Jackson St S ramp. Turn slight right onto N Jackson St. Continue 2 blocks, the Italian Community Center is on the corner of Jackson St. and E Chicago St. Our parking lot is on the South side of the building.

## **Coming from the North**

Take I-43 S. Merge onto I-794 E via EXIT 72B toward Lakefront. Take the Jackson St/Van Buren St exit, EXIT 1E, on the left. Keep right to take the Jackson St S ramp. Turn slight right onto N Jackson St. Continue 2 blocks, the Italian Community Center is on the corner of Jackson St. and E Chicago St. Our parking lot is on the South side of the building.