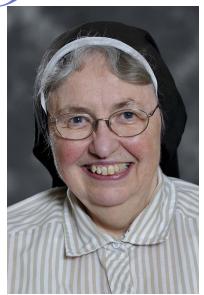

## Subilee

First Profession July 30, 1964

## JUBILEE WISDOM

God is faithful and always there.

-Rose Miriam Phair, SSND

## **Rose Miriam Phair, SSND**

ister Rose Miriam ministered as a medical technologist for 43 years, serving at the Notre Dame of Elm Grove Health Care Center in Elm Grove, Wis., from 1965-1989 and at Divine Savior Hospital in Portage, Wis. from 1989-2008. She served the SSND community as a staff member at Our Lady of Mount Carmel Convent in Mount Calvary, Wis. from 2008-2012. Sister Rose Miriam earned her bachelor's degree in biology from Mount Mary College in Milwaukee. Since her retirement in 2012, she has been serving by her prayer and presence.